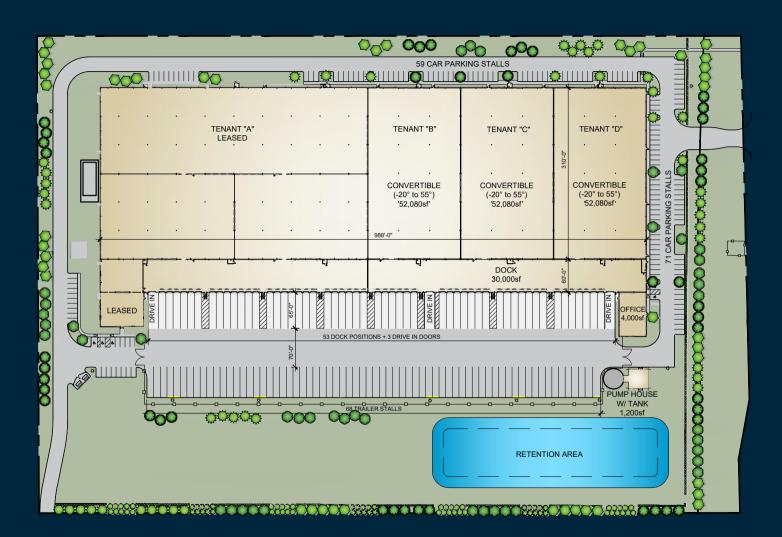

## **374,560 TOTAL SF | ± 200,000 SF AVAILABLE**

State-of-the-art cold storage facility strategically located just north of the I-35E/I-35W split in Denton, Texas

## STATE-OF-THE-ART, HIGH CUBE FREEZER WAREHOUSE

AVAILABLE ±190,360 SF

374,560 Total SF Cold Storage Facility

45' Clear Height Warehouse

28' Clear Height Cold Dock

Fully Convertible Freezer Designed to Accommodate a Range of Temperature Requirements from -20°F to 50°F

State-of-the-Art Central Ammonia Refrigeration System with Central Computer System that is Billable by Use to Each Tenant

53 Dock Positions Including Vertical Storing Levelers

Quell Fire Protection System with Linear Heat Detection, Dual Diesel Pumps, and Water Storage Tank

6" Insulated Metal Panel Exterior Construction and R48 Roofing Insulation Throughout

**68 Trailer Parking Locations, 147 Car Parking Spaces** 