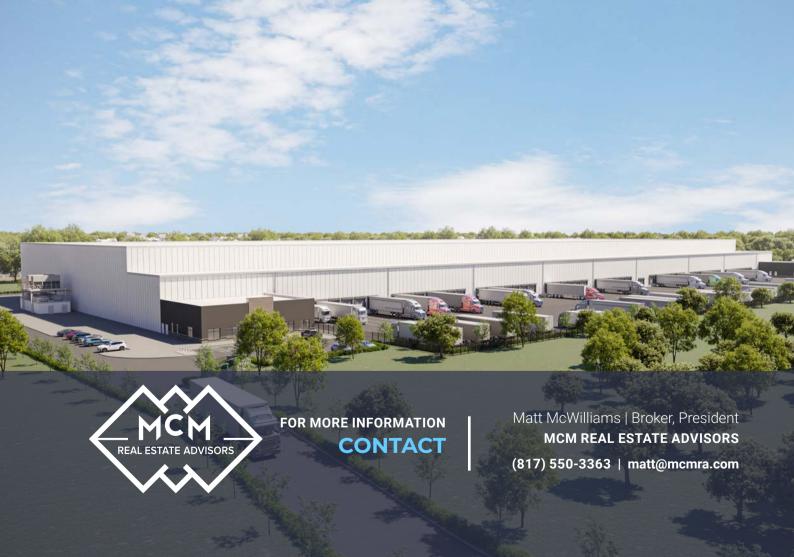

## **374,560 TOTAL SF | ± 200,000 SF AVAILABLE**

State-of-the-art cold storage facility strategically located just north of the I-35E/I-35W split in Denton, Texas

## STATE-OF-THE-ART, HIGH CUBE FREEZER WAREHOUSE

AVAILABLE ±190,360 SF

374,560 Total SF Cold Storage Facility

45' Clear Height Warehouse

28' Clear Height Cold Dock

Fully Convertible Freezer Designed to Accommodate a Range of Temperature Requirements from -20°F to 50°F