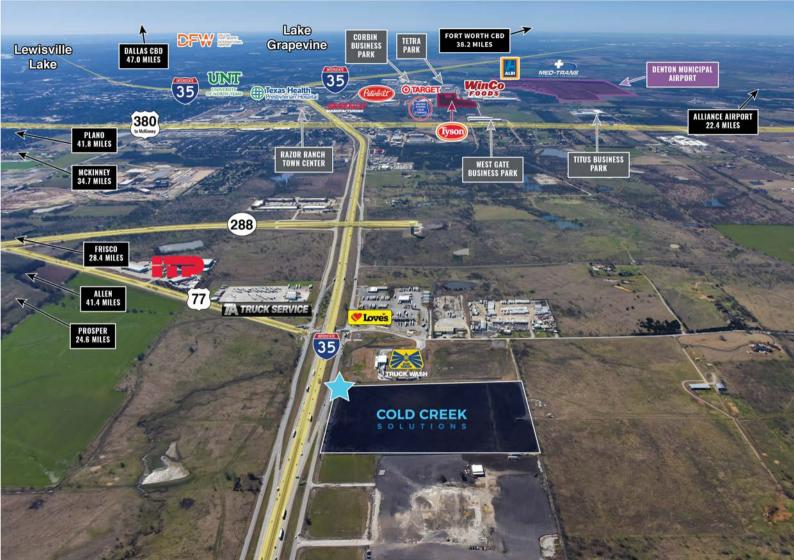

## **374,560 TOTAL SF | ± 200,000 SF AVAILABLE**

State-of-the-art cold storage facility strategically located just north of the I-35E/I-35W split in Denton, Texas