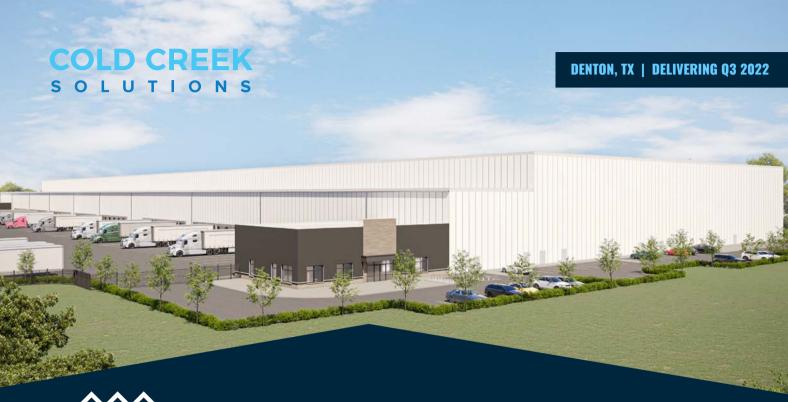

## **374,560 TOTAL SF | ± 200,000 SF AVAILABLE**

State-of-the-art cold storage facility strategically located just north of the I-35E/I-35W split in Denton, Texas

## STATE-OF-THE-ART, HIGH CUBE FREEZER WAREHOUSE

AVAILABLE ±190,360 SF

374,560 Total SF Cold Storage Facility

45' Clear Height Warehouse

28' Clear Height Cold Dock

Fully Convertible Freezer Designed to Accommodate a Range of Temperature Requirements from -20°F to 50°F