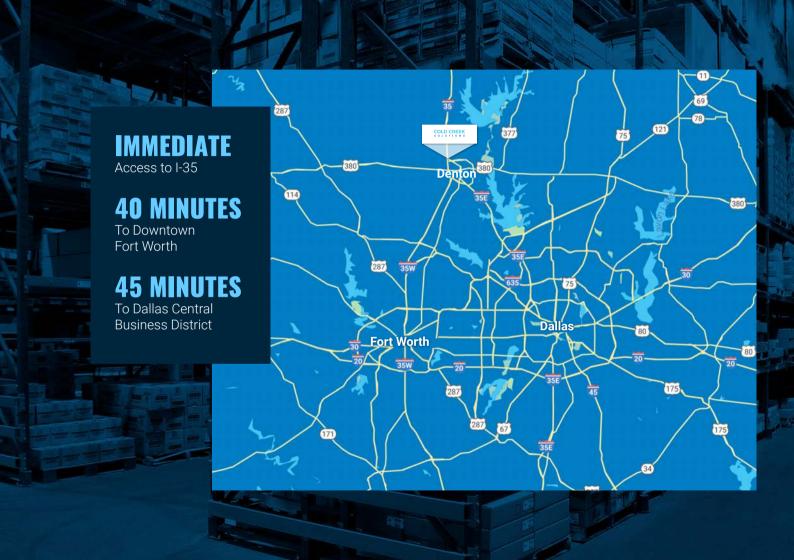

## **374,560 TOTAL SF | ± 200,000 SF AVAILABLE**

State-of-the-art cold storage facility strategically located just north of the I-35E/I-35W split in Denton, Texas