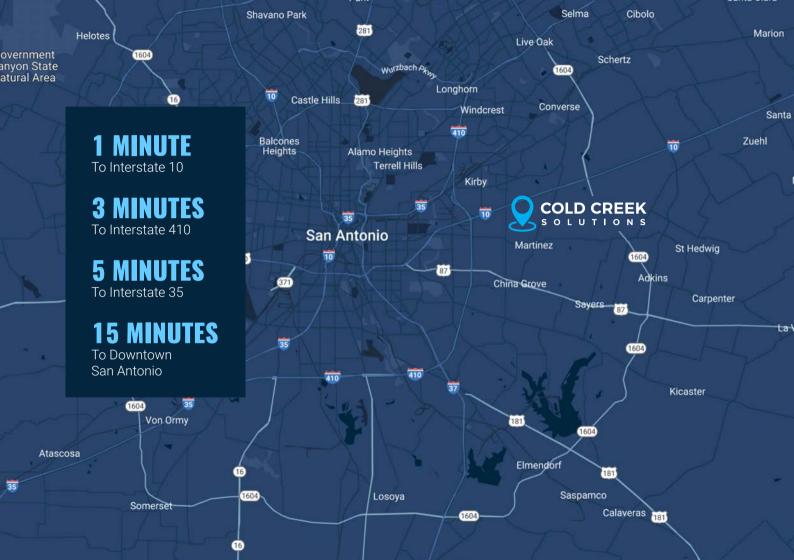

## SAN ANTONIO COLD STORAGE OPPORTUNITY

Cold Creek Solutions' San Antonio development is a state-of-the-art frozen / cold storage facility ideally suited for third-party logistics companies as well as individual end-users.