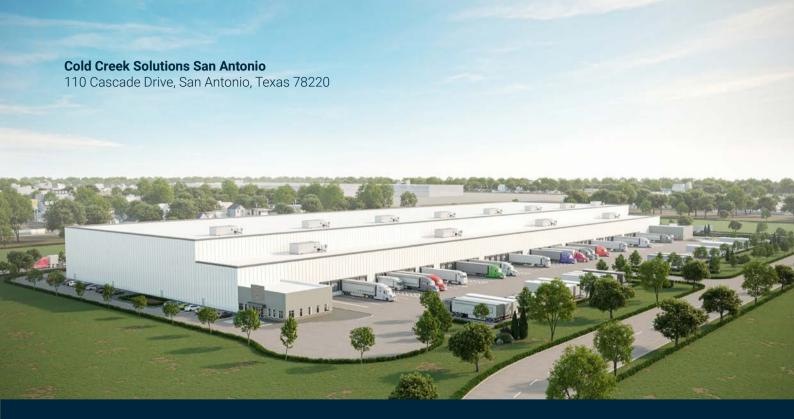

**300,500 SQUARE FOOT** 

Frozen / Cold Storage Development | Delivering Q4 2022

## SAN ANTONIO COLD STORAGE OPPORTUNITY

Cold Creek Solutions' San Antonio development is a state-of-the-art frozen / cold storage facility ideally suited for third-party logistics companies as well as individual end-users.