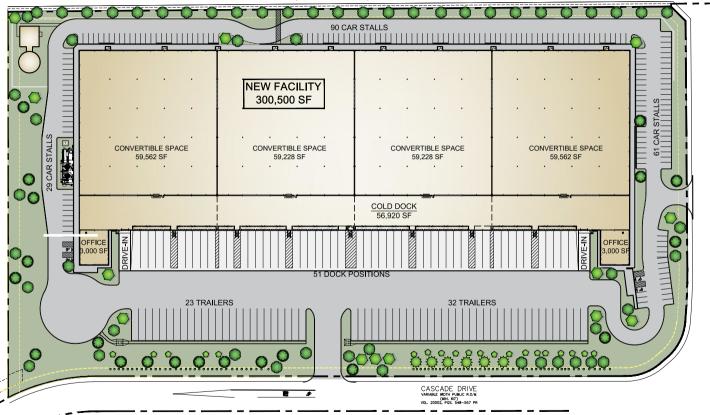

## **BUILDING SPECIFICATIONS**

48' Clear Height in Warehouse
Two (2) 3,000 Square Foot Office Spaces
48 Dock Positions
2 Drive-In Doors

3,000 AMP Service for Refrigeration
1,600 AMP Service for Building Power

## **COLD STORAGE**

Steel Structure with Insulated Metal Panel Exterior -20° F - 50°F Convertible Spaces 237,500 Square Foot Freezer 57,500 Square Foot Cold Dock Ammonia Refrigeration