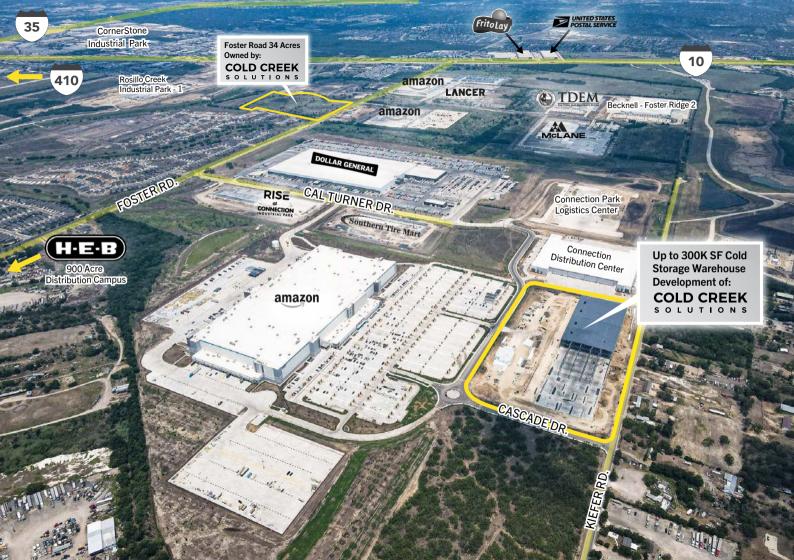

## SAN ANTONIO COLD STORAGE OPPORTUNITY

Cold Creek Solutions' San Antonio development is a state-of-the-art frozen / cold storage facility ideally suited for third-party logistics companies as well as individual end-users.