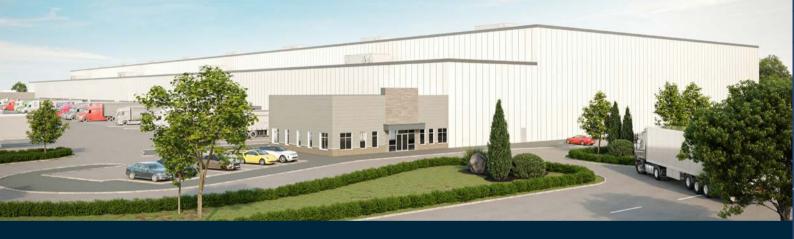

## **BUILDING SPECIFICATIONS**

48' Clear Height in Warehouse
Two (2) 3,000 Square Foot Office Spaces
48 Dock Positions
2 Drive-In Doors

3,000 AMP Service for Refrigeration
1,600 AMP Service for Building Power